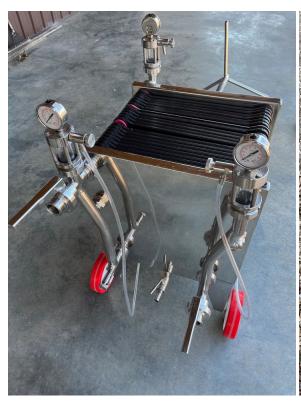

## 20 plate 40 cm x 40 cm plate filter with crossover plate

The pressure gauge on the movable platen of this model is not on all filters of this style, and it allows for proper monitoring when doing two stage filtrations. Setup allows for back-flushing of first stage only while maintaining filter integrity. Typically, only the first stage will clog during these filtrations. Purchased new in 2018. Used, maintained, and stored properly.