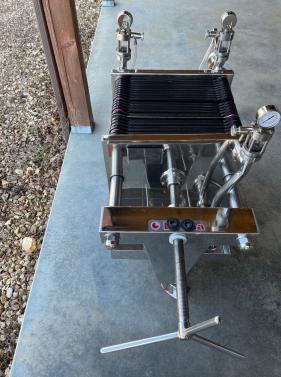

## 20 plate 40 cm x 40 cm plate filter with crossover plate

The pressure gauge on the movable platen of this model is not on all filters of this style, and it allows for proper monitoring when doing two stage filtrations. Setup allows for back-flushing of first stage only while maintaining filter integrity. Typically, only the first stage will clog during these filtrations. Purchased new in 2018. Used, maintained, and stored properly.